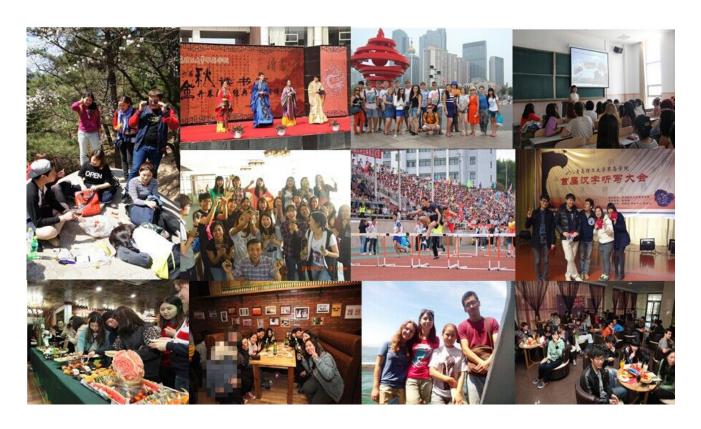

#### Variety of activities

International Center of Qingdao Technological University Qindao College

Our international programs started from over 5 years ago, and now is developing in a rapid speed. We have had cooperation with universities in Germany, Canada ,Australia, Japan, South Korea, Russia, India, Indonesia and Thailand. This year we have about 300+ international students study in our campus, They not only enjoy the Chinese study here, but also the culture experience with the Chinese students.