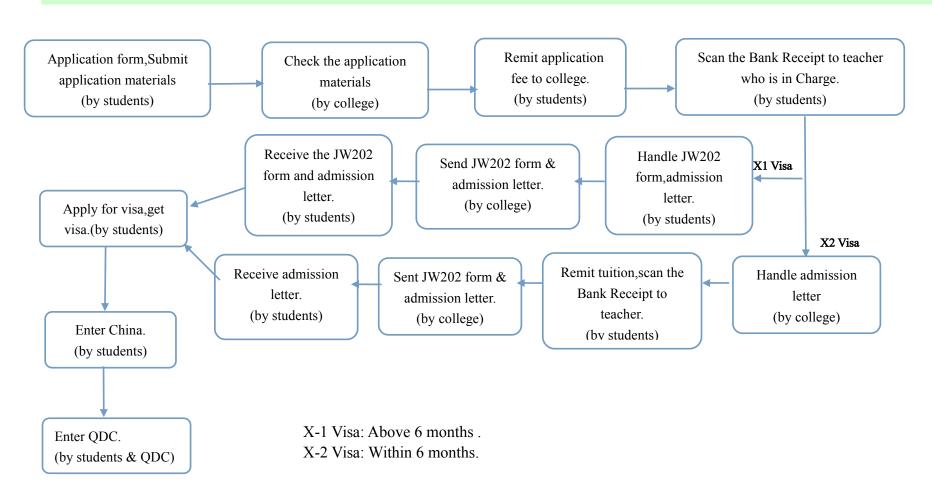

e template) 5) Passport scanning copy 6) Passport photo(electronic version first) |
| *All the above material                                                                                                                                                                                 | s can be sent in scaning copy.                                                                                                                                     | *All of the material above can be sent in scaning copy while applying. After admission, students need to provide original to support bachelor registration.                              |

#### Note:

Please fill out the resume carefully. The time of education background and working experience needed continuous.



### **Application Procedure**



# Students visa type and distinction

| Type<br>Visa | Study<br>duration | Entry and exit times                                                | Physical examination                             | Visa application<br>meterials in the local<br>chinese embassy<br>(By QDC)                     | Others